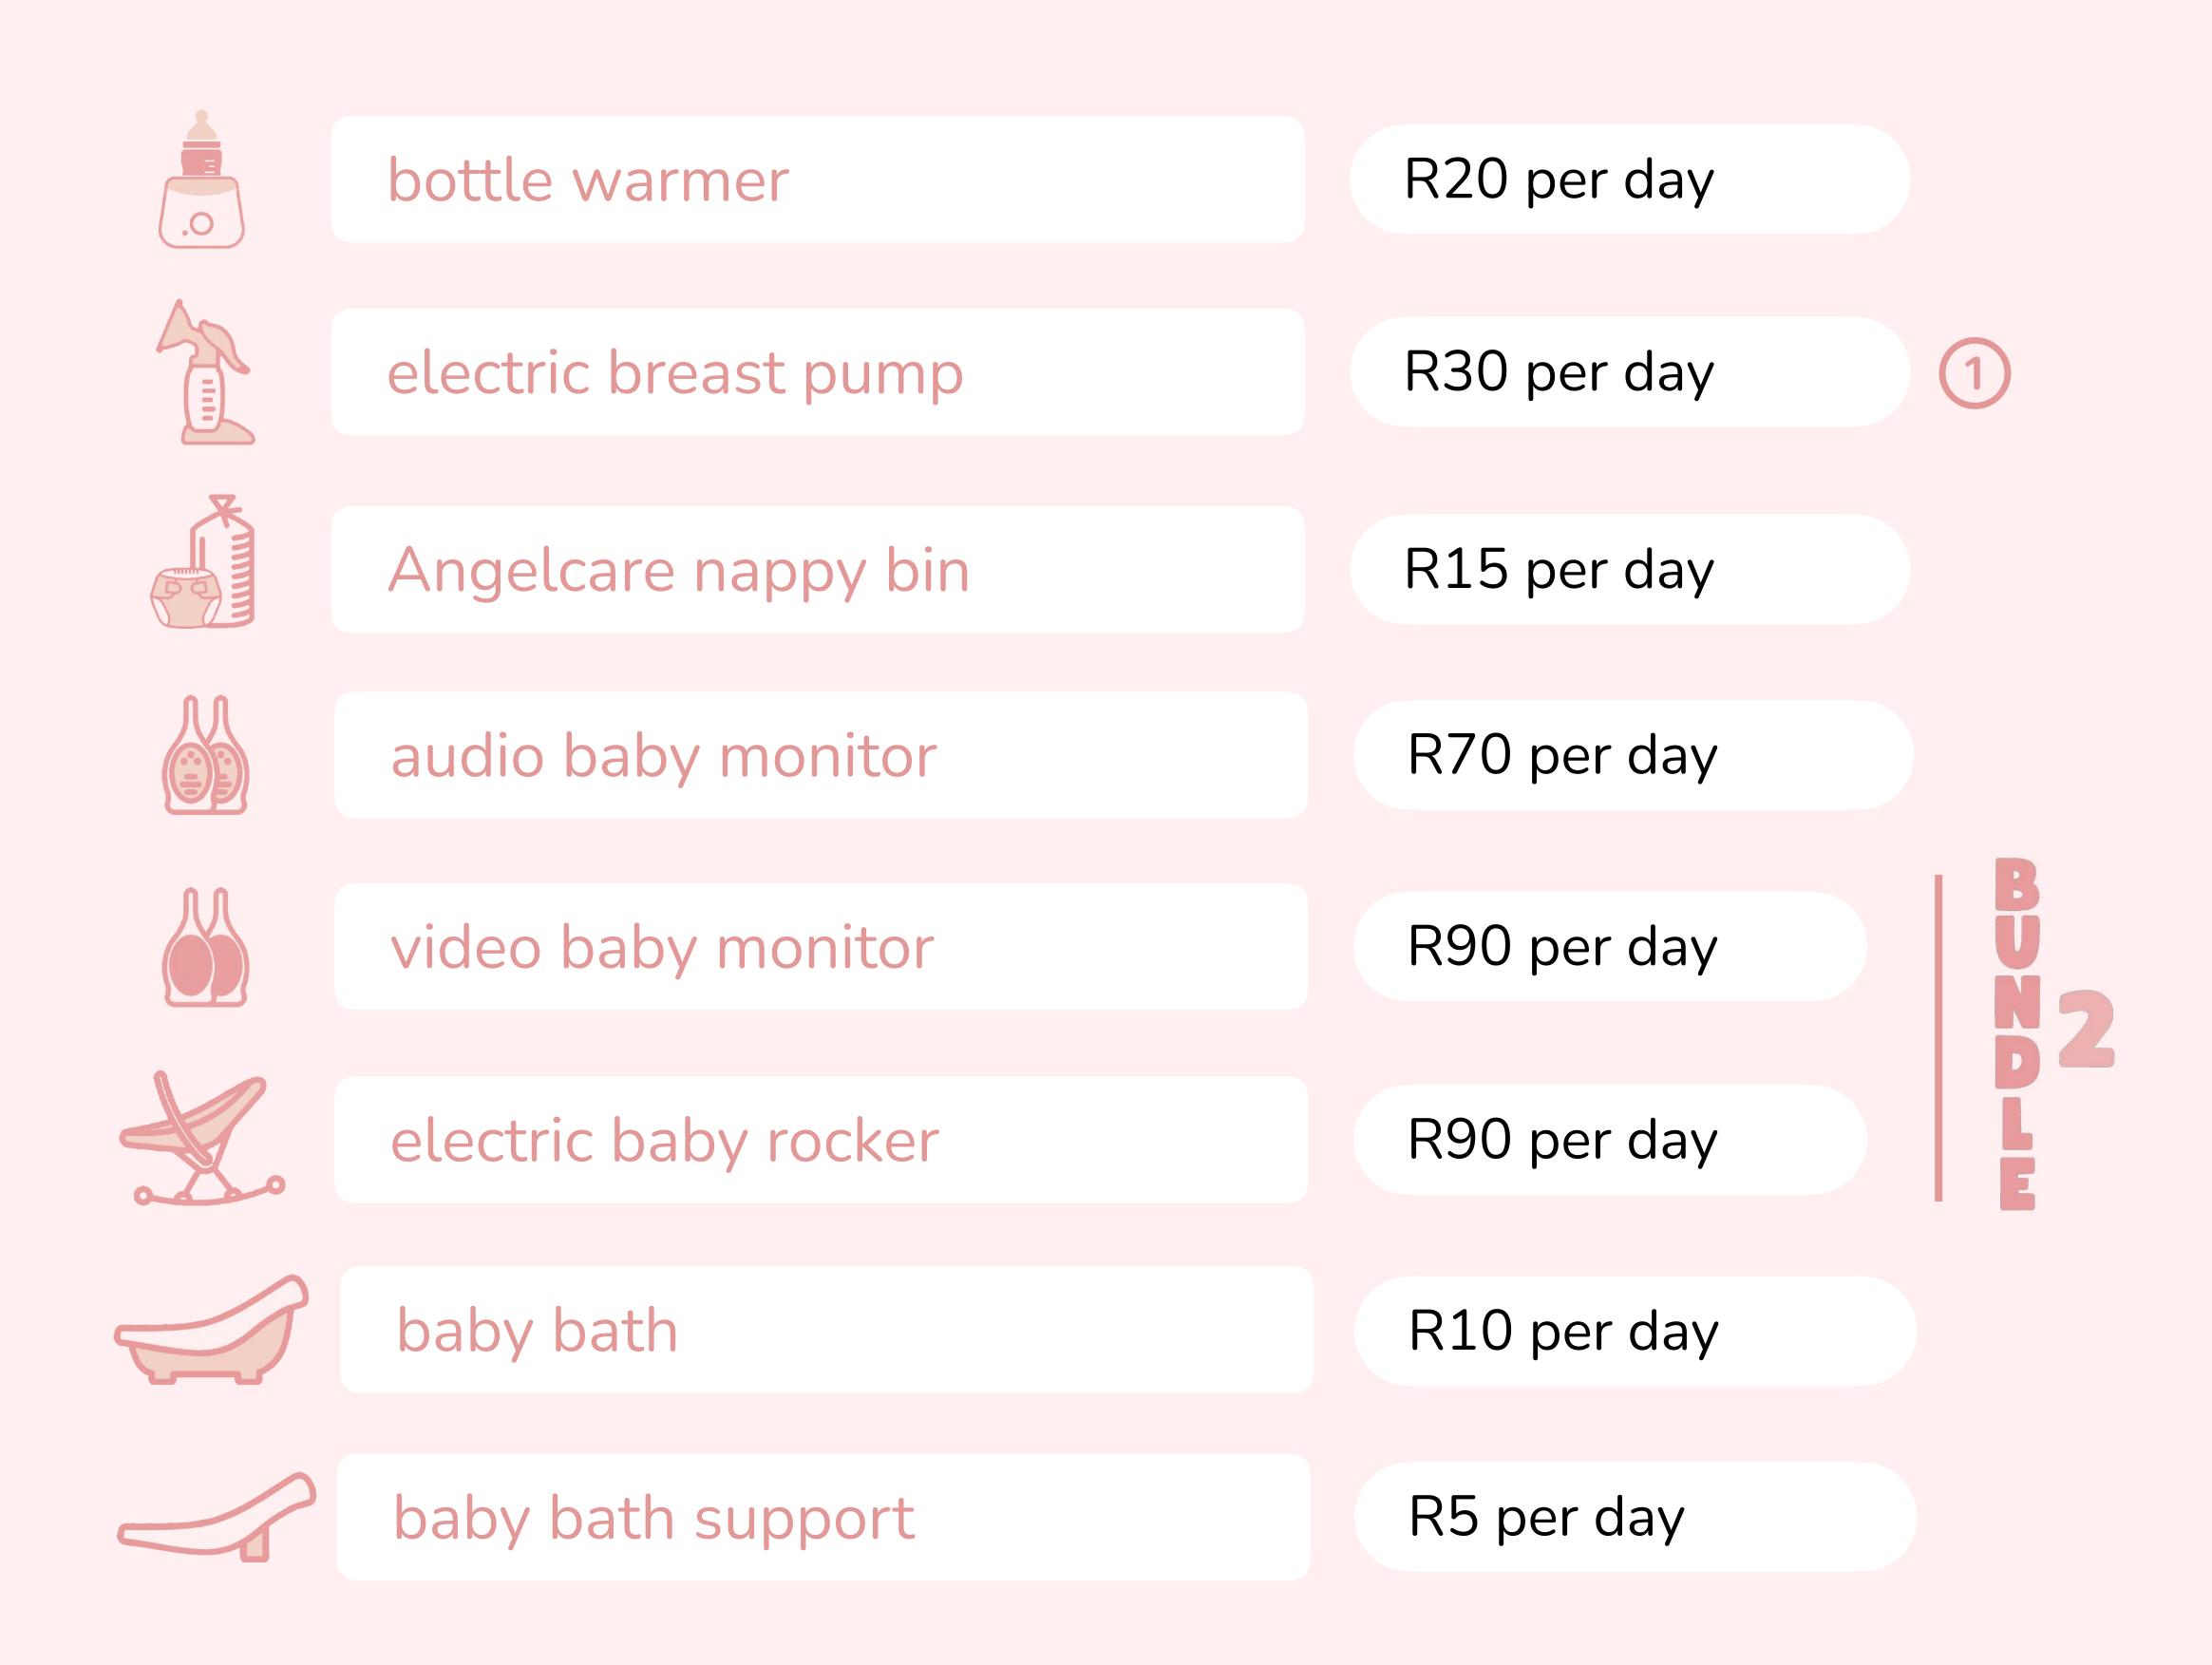

### ① This item is sterilised after every use.

Bundle 2: R150 per day.

All items are subject to availability.