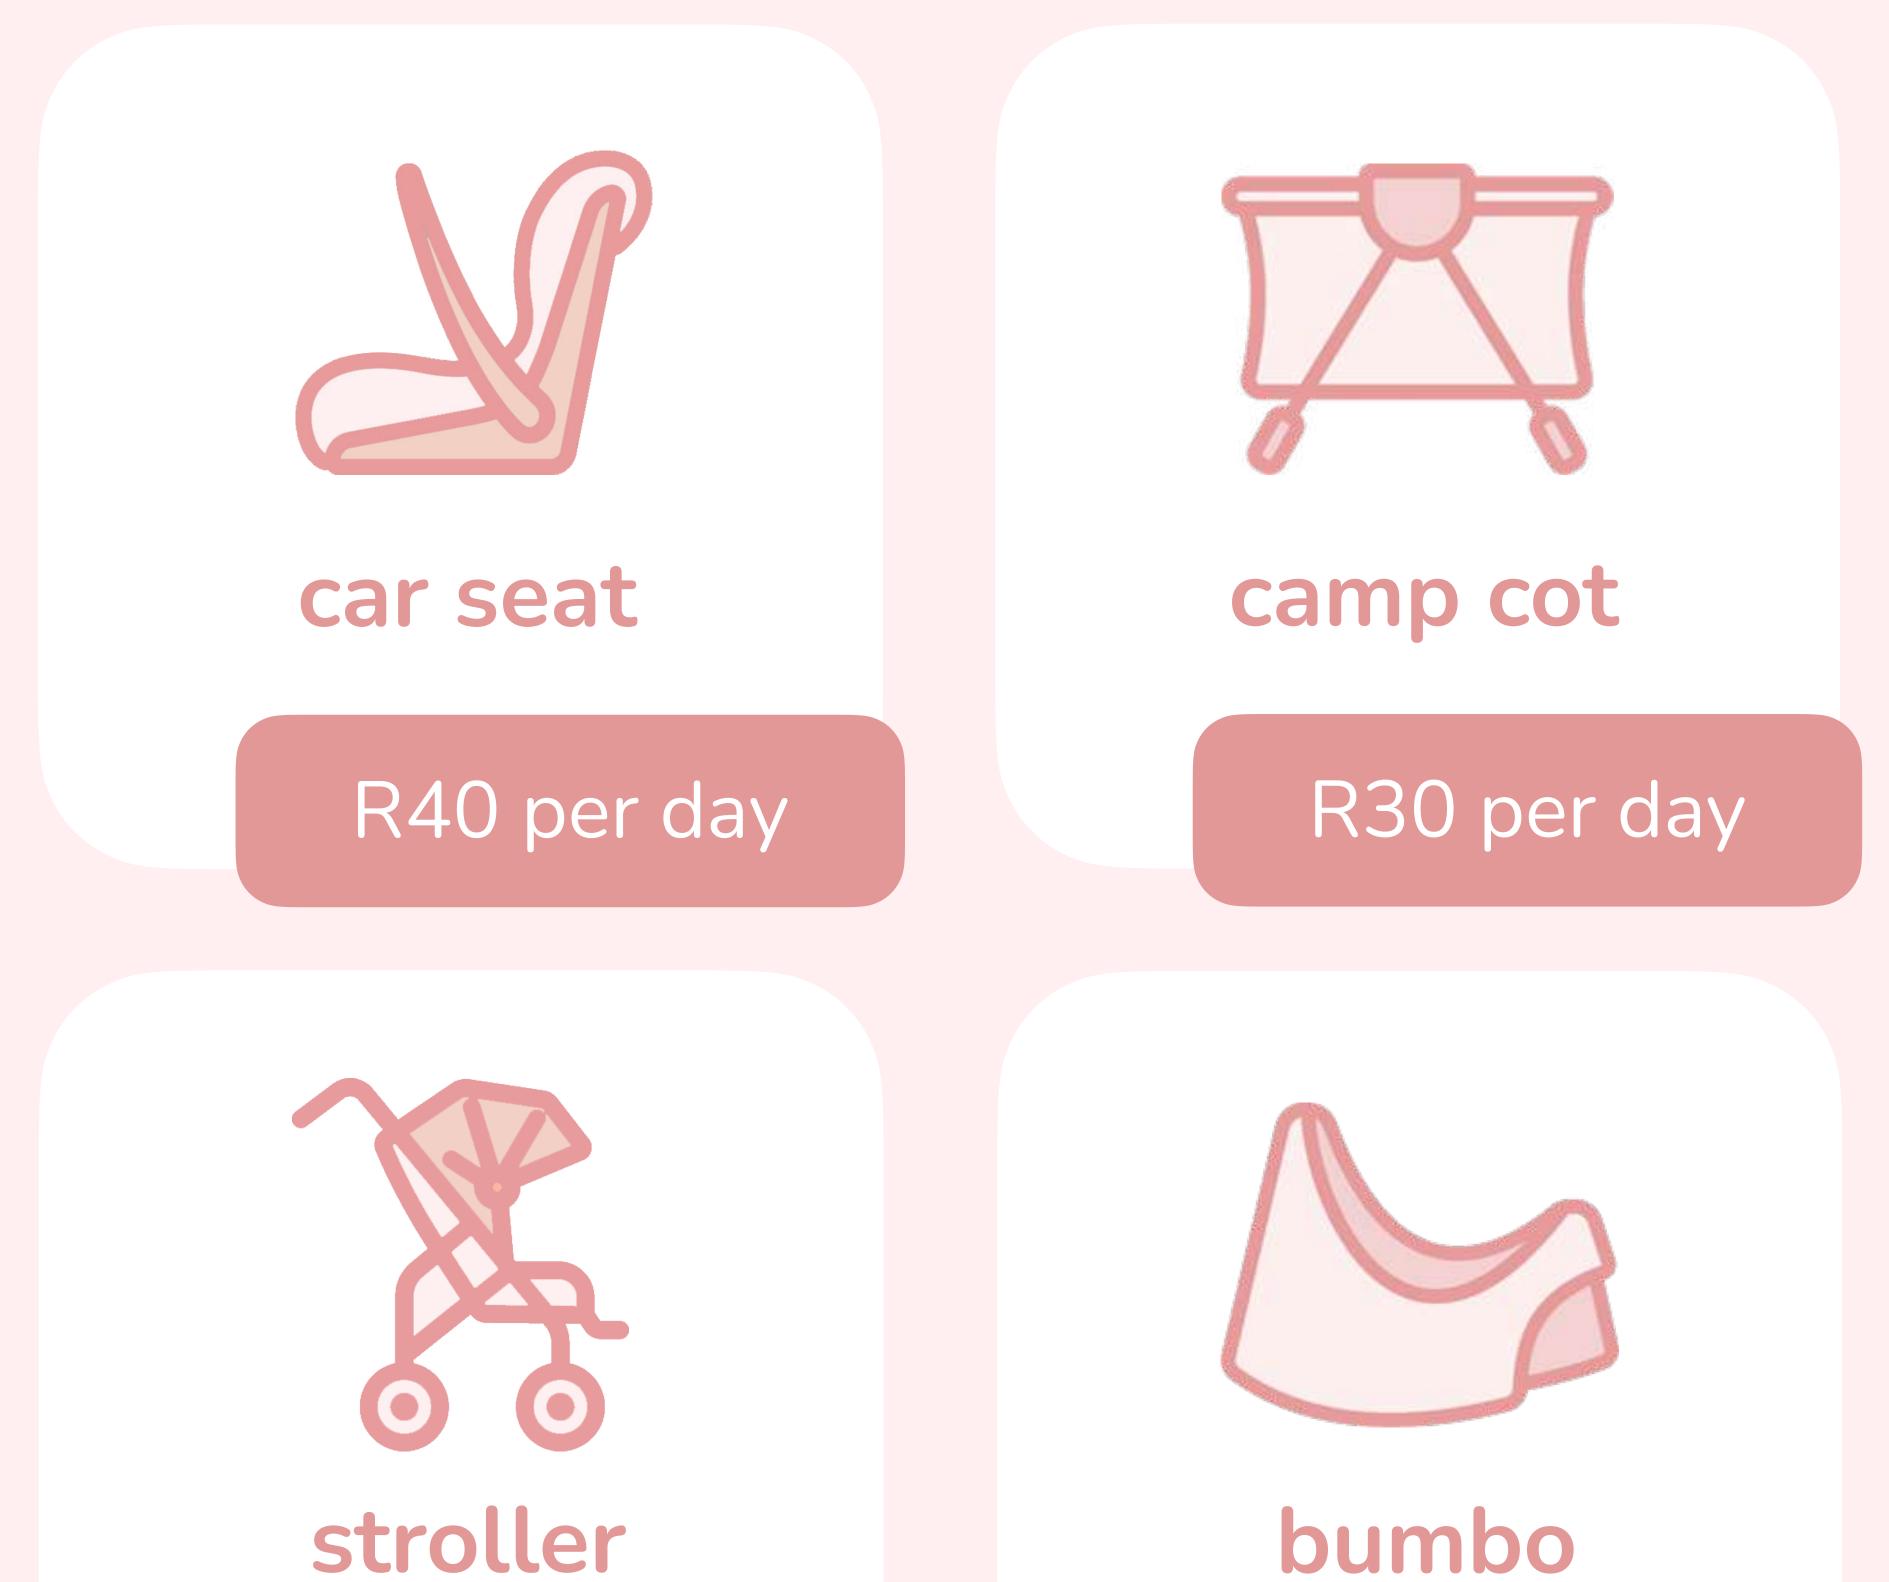

## BALLITO OF HIRE by J&MBABYSITTING

# our Catalogue







## step one

## Selection

Choose a product from this catalogue.

## step two

## Booking

Send us a message using the details below inquiring about the product, as well as the dates you would like to rent the product.

## step three

## **Delivery / Collection**

Depending on your area, we can arrange delivery & pickup, or it can be collected from us in Ballito.



### To hire a piece of our baby equipment, simply send us a WhatsApp





# GITALOGUE essentials





## R30 per day

R20 per day





# CITALOGUE



### Bundle 1: R35 per day.

없 All items are subject to availability.







### ① This item is sterilised after every use.

Bundle 2: R150 per day.

All items are subject to availability.





## WALL GOURCE IT

If you're in need of a product that it is not listed in our catalogue, we'd be happy to try and source it for you.



Before delivery/collection, you will be required to pay a deposit, either online using your debit/credit card, Apple Pay, or EFT, or with direct cash. We calculate your deposit based on your product selection.

## GLEANING FJE

If you return the product to us just as we handed it over to you, there will be no cleaning fee, however if the product is not clean upon its return, a cleaning fee of **R 75** will be deduc