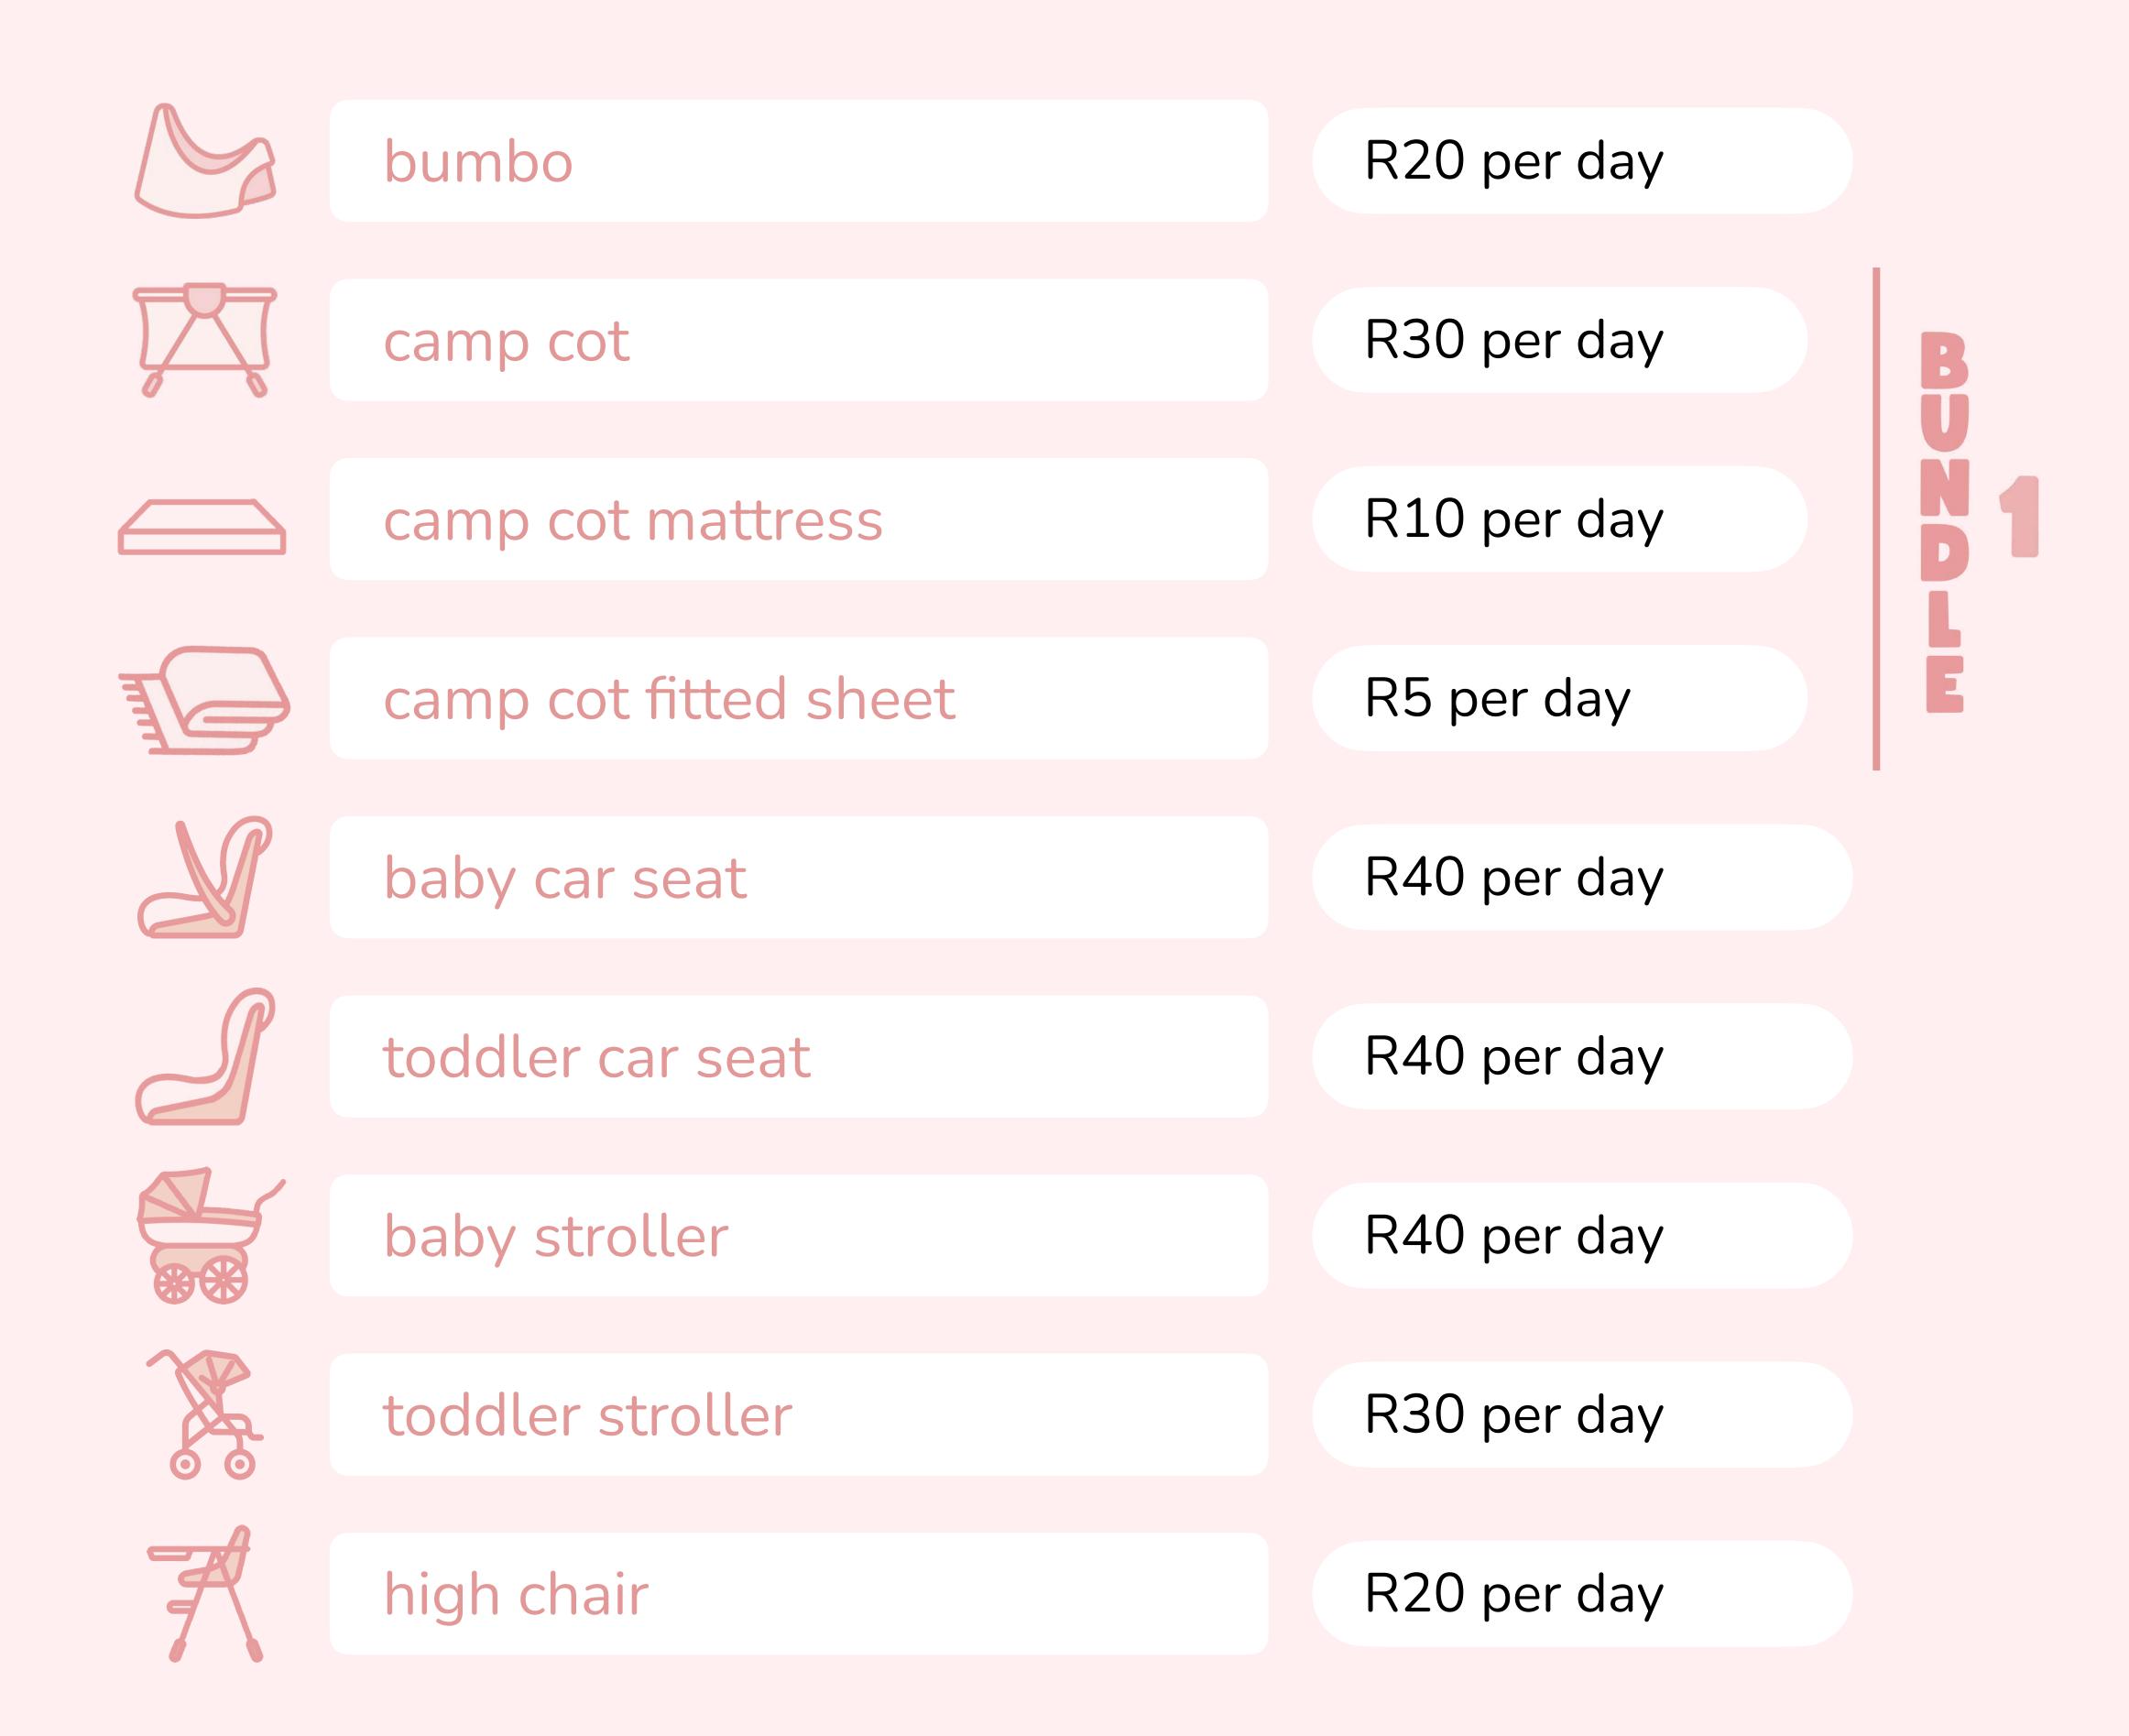

# GITALOGUE essentials

### Bundle 1: R35 per day.

없 All items are subject to availability.