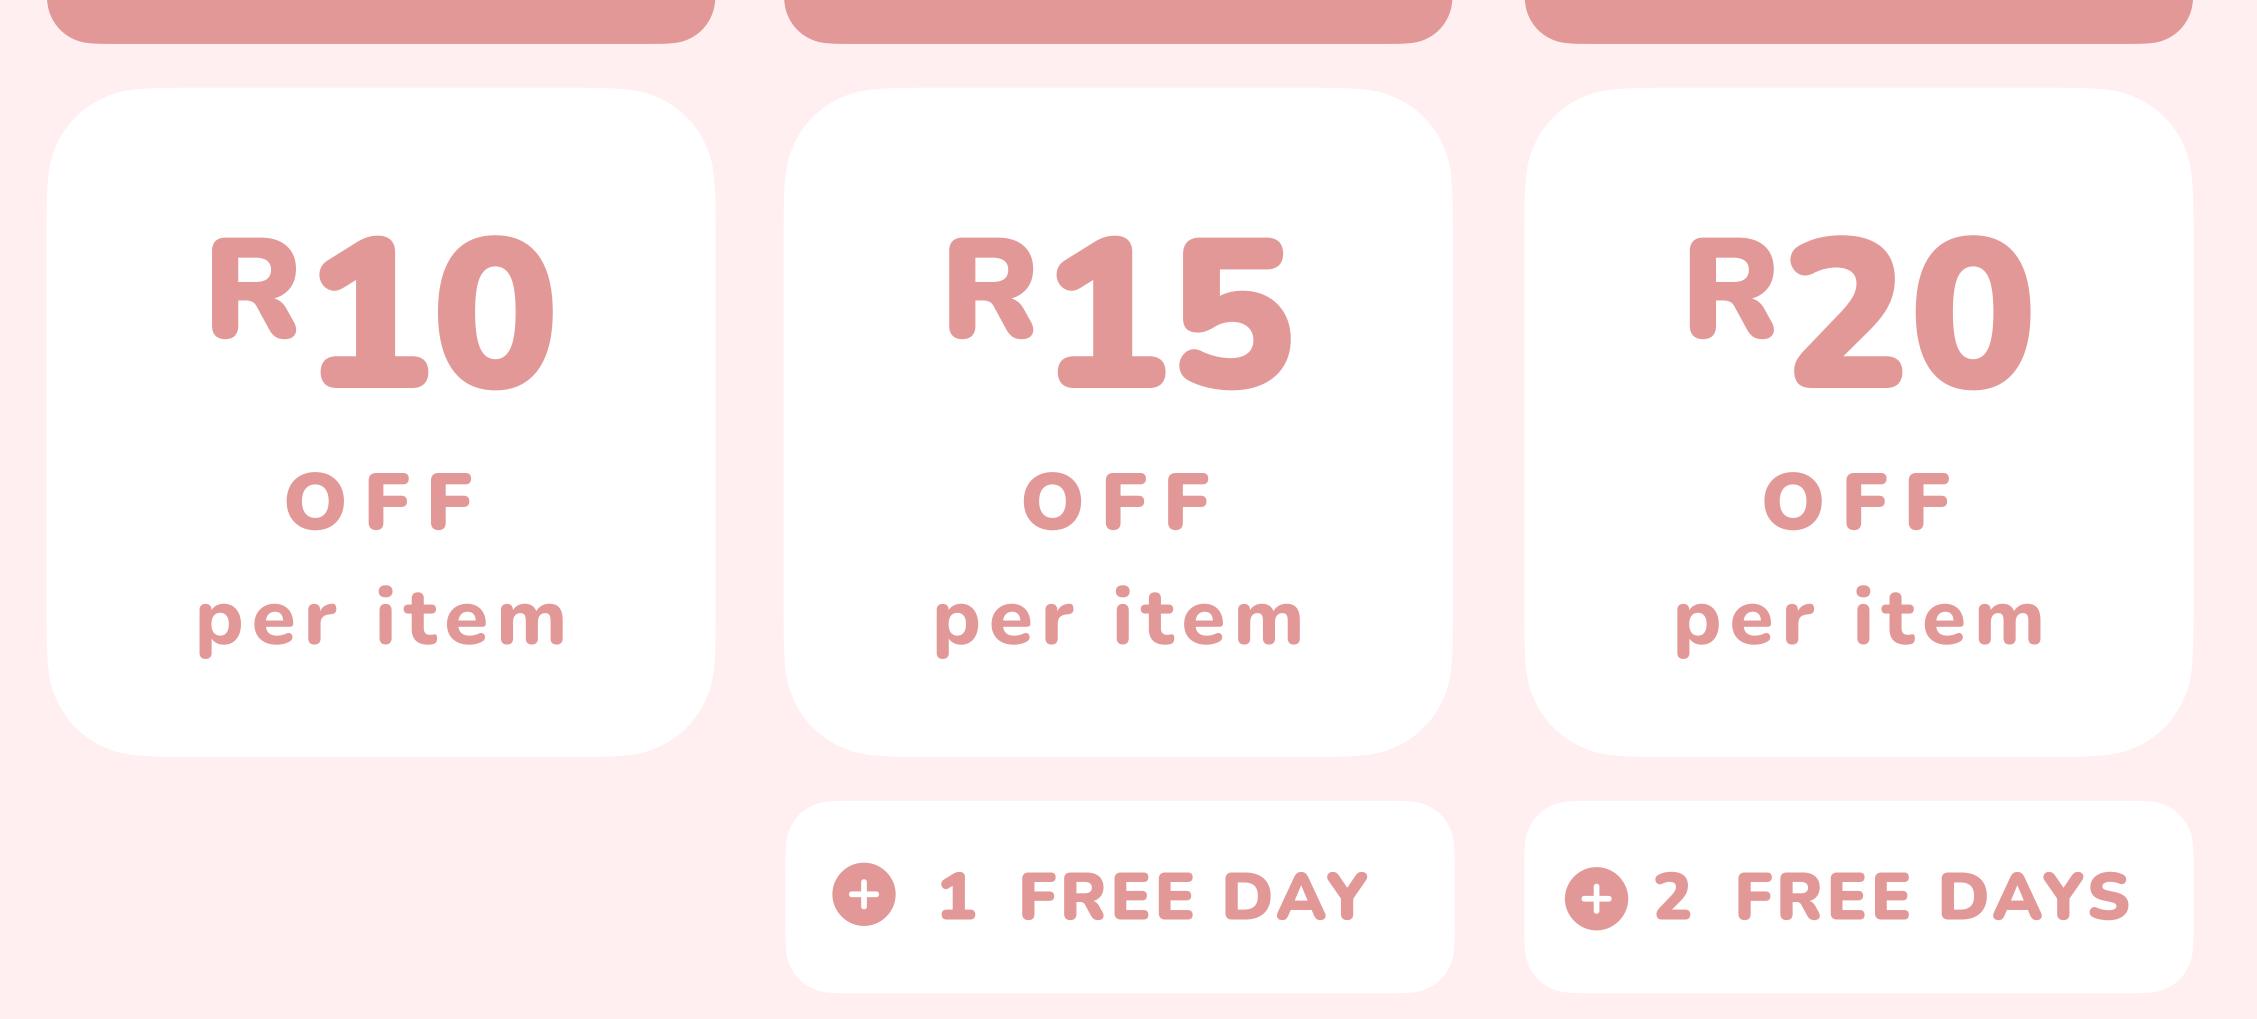

# stay longer SAVE MORE

## **G** 1 FREE DAY

## **G**2 FREE DAYS

## (\*) discounts apply to final bill. (\*) discounts do not apply to fees/bundles.

the more items you need, the more you save

### (\*) discounts do not apply to fees/bundles.

## () minimum item price after discount application is R10. Discounts cannot reduce the item price below this amount.